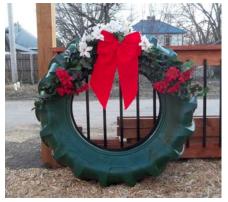

Old tractor tires never die. This one is enjoying new life as a wreath in the Pavilion.